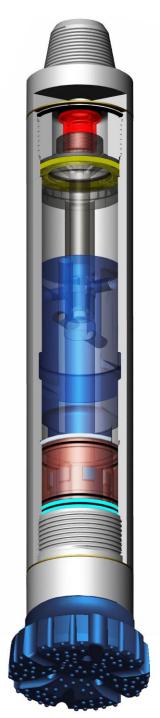

## PNEUMEC THUMPER 185V 18" DOWN THE HOLE HAMMER

Pneumec Thumper 185V DTH Hammer is a superior and versatile hammer, specially designed for drilling applications where high penetration rate is vitally important. Its unique design concept provides much greater impact energy with superior seal of compressed air, and ultimate drilling performance for absolute maximum productivity in almost all ground conditions. The Pneumec 'V' series works with drill bits without footvalve, and any problems associated with footvalves are completely eliminated.