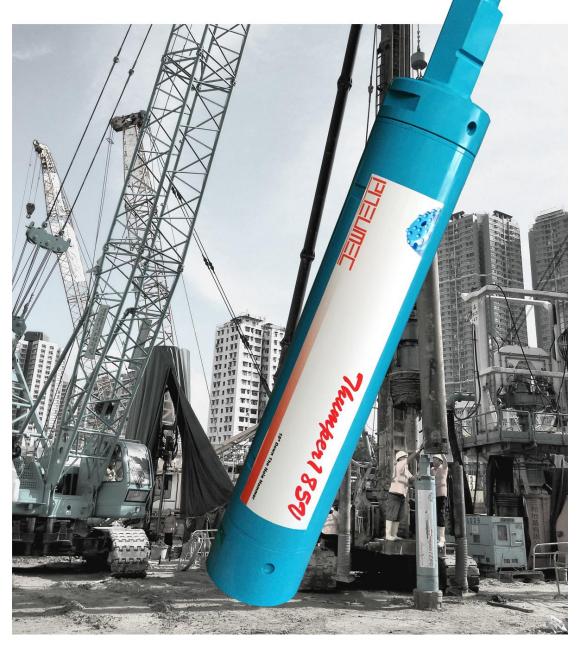

## PIELINE Thumpon 1859

## **Thumper 1851** DOWN THE HOLE HAMMER

## THUMPER 185V FOR HOLE DIAMETER 460 - 610MM

## PNEUMEC THUMPER 185V 18" DOWN THE HOLE HAMMER

Pneumec Thumper 185V DTH Hammer is a superior and versatile hammer, specially designed for drilling applications where high penetration rate is vitally important. Its unique design concept provides much greater impact energy with superior seal of compressed air, and ultimate drilling performance for absolute maximum productivity in almost all ground conditions. The Pneumec 'V' series works with drill bits without footvalve, and any problems associated with footvalves are completely eliminated.