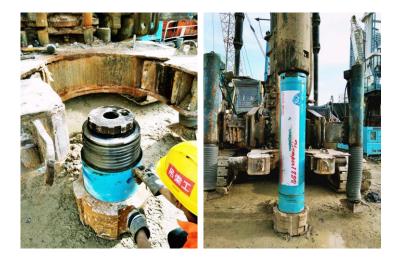

## PNEUMEC THUMPER 185V 18" DOWN THE HOLE HAMMER

Pneumec Thumper 185V DTH Hammer is a superior and versatile hammer, specially designed for drilling applications where high penetration rate is vitally important. Its unique design concept provides much greater impact energy with superior seal of compressed air, and ultimate drilling performance for absolute maximum productivity in almost all ground conditions. The Pneumec 'V' series works with drill bits without footvalve, and any problems associated with footvalves are completely eliminated.